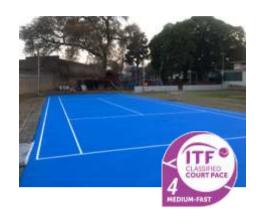

## SPORTFLOOR-EX HARD COURT

Outdoor resilient, acrylic medium-hard sports flooring system ideal for tennis, basketball, volleyball, handball, football courts, as well as any other outdoor sports courts.

Combination of wet-pour acrylic coatings in total average thickness of 2.2mm.

Classified system by the International Tennis Federation (I.T.F).