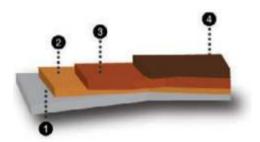

## Steps:

- 1. RITIVEX R LIQUID 1102 Acrylic primer.
  - Used as primer of acrylic coatings, such as **ELASTOSPORT 853** or **SUPER ELASTOCOAT 842**. Applied by airless sprayer or brush.
- 2.ELASTOSPORT 853 Acrylic, one component, smoothing and repairing wet-pour resurfacer for sports floors systems.
  - Consists of acrylic resins, quartz sand and special improver. **ELASTOSPORT 853** is applied by squeegee on smooth compact asphalt to seal the porosity and smooth out the surface before the application of **ELASTOTURF 851**. Highly resistant to adverse weather conditions(snow, frost, heat waves etc.) after drying.
- 3.ELASTOTURF 851 Acrylic, elastic, slip-resistant, coating for sports floors systems.
  - Consists of acrylic resins, quartz sand and special improver. It is combined with **ELASTOSPORT 853** as substrate to create multi-purpose sports flooring systems. Highly resistant to adverse weather conditions(snow, frost, heat waves etc.) after drying. Applied by squeegee.

| Description                                                                                                      | Consumption                             |
|------------------------------------------------------------------------------------------------------------------|-----------------------------------------|
| RITIVEX R LIQUID 1102 - Acrylic primer.                                                                          | 0.2-0.3kg/m <sup>2</sup><br>for 1 layer |
| ELASTOSPORT 853 - Acrylic, one component, smoothing and repairing wet-pour resurfacer for sports floors systems. | 2kg/m <sup>2</sup><br>for 2 layers      |
| ELASTOTURF 851 - Acrylic, elastic, slip-resistant, coating for sports floors systems                             | 1.5kg/m <sup>2</sup><br>for 3 layers    |